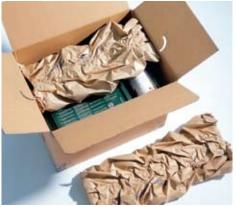

## A superior and versatile paper packaging material

PAPERplus® GE mattress pads offer reliable protection for all weights and sizes of products making it a versatile asset for any packing environment. In addition they're easier to handle, speeding up packing — even in today's frequently used down-sized cartons.

PAPERplus® GE incorporates a refined version of Storopack's patented crimping technique to produce a resilient paper mattress that provides superior cushioning protection using less paper. That means material and freight cost-savings without compromising protection!