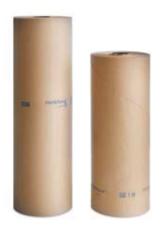

The smaller GE paper roll compared to a standard roll used with other paper systems.

PAPERplus® GE incorporates a refined version of Storopack's patented crimping technique to produce a resilient paper mattress that provides superior cushioning protection using less paper. That means material and freight cost-savings without compromising protection!