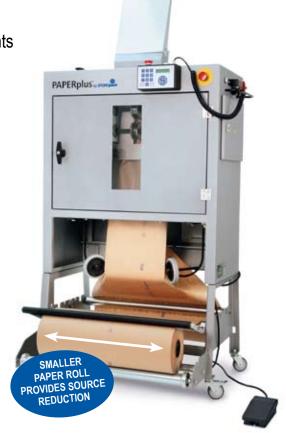

The smaller GE paper roll compared to a standard roll used with other paper systems.

PAPERplus® GE incorporates a refined version of Storopack's patented crimping technique to produce a resilient paper mattress that provides superior cushioning protection using less paper. That means material and freight cost-savings without compromising protection!